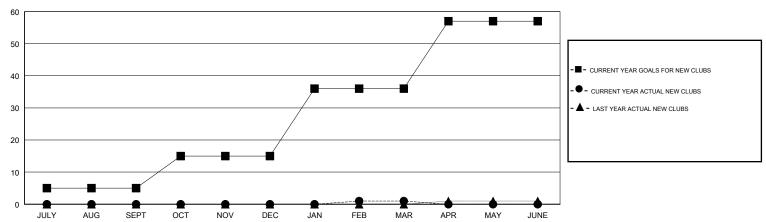

## GOALS AND ACTUAL NEW CLUBS CUMULATIVE

## LOCATION TURKEY

| GM | T CA |
|----|------|
|    |      |

| Clubs         |               |           |               | Members       |                           |                         |                                              |
|---------------|---------------|-----------|---------------|---------------|---------------------------|-------------------------|----------------------------------------------|
|               | RESULTS FOR   | 2018-2019 |               |               | RESULTS F                 | FOR 2018-2019           |                                              |
| QUARTER       | NEW CLUB GOAL | NEW CLUBS | DROPPED CLUBS | QUARTER       | MEMBER GROWTH NET<br>GOAL | MEMBER GROWTH<br>ACTUAL | DROPPED MEMBERS ACTUAL (including transfers) |
| JULY/AUG/SEPT | 5             | 0         | 0             | JULY/AUG/SEPT | 5                         | 3                       | 39                                           |
| OCT/NOV/DEC   | 10            | 0         | 0             | OCT/NOV/DEC   | 15                        | 21                      | 46                                           |
| JAN/FEB/MAR   | 21            | 1         | 0             | JAN/FEB/MAR   | 26                        | 56                      | 3                                            |
| APR/MAY/JUNE  | 21            | 0         | 0             | APR/MAY/JUNE  | 21                        | 0                       | 0                                            |