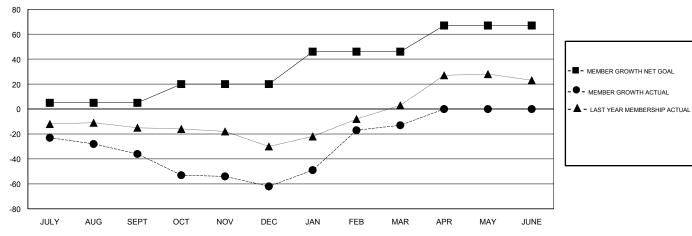

## GOALS AND ACTUAL MEMBERS CUMULATIVE

| DROPPED CLUBS: 0  DROPPED MEMBERS |    | 21 CLUBS OF 41 ADDED 1 OR MORE<br>NEW MEMBERS | GENDER DISTRIBUTION  MALE 399 (47.05%)  FEMALE 449 (52.95%)  Women Percentage Fiscal Year Goal: 50% |     |
|-----------------------------------|----|-----------------------------------------------|-----------------------------------------------------------------------------------------------------|-----|
| DECEASED                          | 3  | CLICK HERE FOR CUMULATIVE                     | TOTAL FAMILY UNIT MEMBERS                                                                           | 155 |
| CLUB CANCELLED                    | 0  | MEMBERSHIP DATA                               |                                                                                                     | 82  |
| OTHER                             | 85 |                                               | FAMILY MEMBERS PAYING HALF DUES                                                                     | 02  |
| TOTAL                             | 88 |                                               |                                                                                                     |     |

## LOCATION TURKEY

| GM | T CA |
|----|------|
|    |      |

| Clubs         |               |           |               | Members       |                           |                         |                                              |
|---------------|---------------|-----------|---------------|---------------|---------------------------|-------------------------|----------------------------------------------|
|               | RESULTS FOR   | 2018-2019 |               |               | RESULTS F                 | FOR 2018-2019           |                                              |
| QUARTER       | NEW CLUB GOAL | NEW CLUBS | DROPPED CLUBS | QUARTER       | MEMBER GROWTH NET<br>GOAL | MEMBER GROWTH<br>ACTUAL | DROPPED MEMBERS ACTUAL (including transfers) |
| JULY/AUG/SEPT | 5             | 0         | 0             | JULY/AUG/SEPT | 5                         | 3                       | 39                                           |
| OCT/NOV/DEC   | 10            | 0         | 0             | OCT/NOV/DEC   | 15                        | 21                      | 46                                           |
| JAN/FEB/MAR   | 21            | 1         | 0             | JAN/FEB/MAR   | 26                        | 56                      | 3                                            |
| APR/MAY/JUNE  | 21            | 0         | 0             | APR/MAY/JUNE  | 21                        | 0                       | 0                                            |